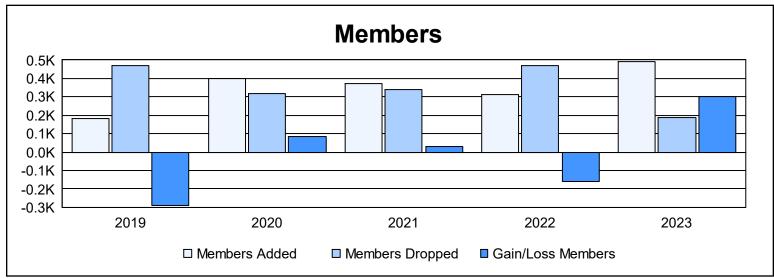

District 316 A

As of June 2023 Cumulative

| Year      | New<br>Clubs | Dropped<br>Clubs | Gain/<br>Loss<br>Clubs | New<br>Members | Charter<br>Members | Reinstate<br>Members | Transfer<br>Members | Total<br>Member<br>Added | Total<br>Members<br>Dropped | Gain/<br>Loss<br>Members |
|-----------|--------------|------------------|------------------------|----------------|--------------------|----------------------|---------------------|--------------------------|-----------------------------|--------------------------|
| 2018-2019 | 0            | 8                | -8                     | 140            | 26                 | 13                   | 2                   | 181                      | 470                         | -289                     |
| 2019-2020 | 3            | 2                | 1                      | 224            | 80                 | 94                   | 2                   | 400                      | 316                         | 84                       |
| 2020-2021 | 6            | 0                | 6                      | 190            | 137                | 43                   | 2                   | 372                      | 342                         | 30                       |
| 2021-2022 | 2            | 11               | -9                     | 240            | 60                 | 10                   | 2                   | 312                      | 470                         | -158                     |
| 2022-2023 | 5            | 1                | 4                      | 295            | 149                | 49                   | 1                   | 494                      | 190                         | 304                      |
| Average   | 3            | 4                | -1                     | 218            | 90                 | 42                   | 2                   | 352                      | 358                         | -6                       |