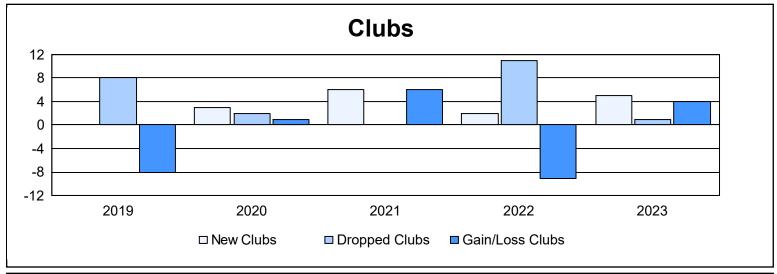

District 316 A

As of June 2023 Cumulative

| Year      | New<br>Clubs | Dropped<br>Clubs | Gain/<br>Loss<br>Clubs | New<br>Members | Charter<br>Members | Reinstate<br>Members | Transfer<br>Members | Total<br>Member<br>Added | Total<br>Members<br>Dropped | Gain/<br>Loss<br>Members |
|-----------|--------------|------------------|------------------------|----------------|--------------------|----------------------|---------------------|--------------------------|-----------------------------|--------------------------|
| 2018-2019 | 0            | 8                | -8                     | 140            | 26                 | 13                   | 2                   | 181                      | 470                         | -289                     |
| 2019-2020 | 3            | 2                | 1                      | 224            | 80                 | 94                   | 2                   | 400                      | 316                         | 84                       |
| 2020-2021 | 6            | 0                | 6                      | 190            | 137                | 43                   | 2                   | 372                      | 342                         | 30                       |
| 2021-2022 | 2            | 11               | -9                     | 240            | 60                 | 10                   | 2                   | 312                      | 470                         | -158                     |
| 2022-2023 | 5            | 1                | 4                      | 295            | 149                | 49                   | 1                   | 494                      | 190                         | 304                      |
| Average   | 3            | 4                | -1                     | 218            | 90                 | 42                   | 2                   | 352                      | 358                         | -6                       |